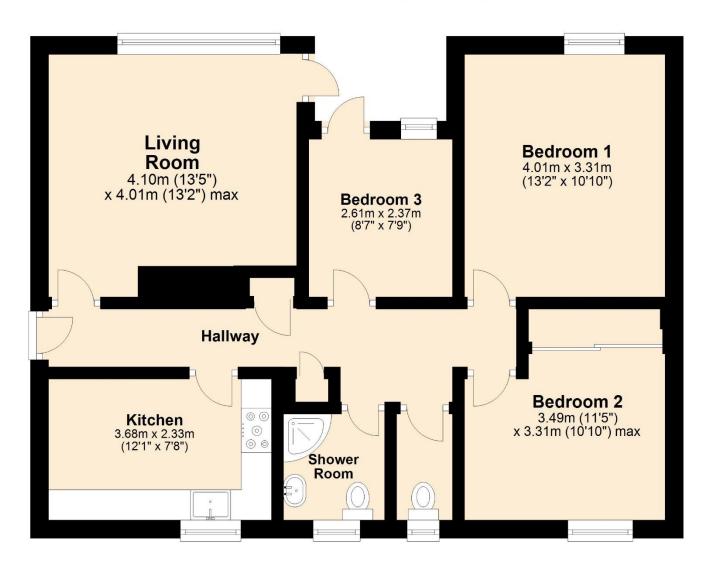

# **Ground Floor**

Approx. 74.5 sq. metres (801.5 sq. feet)

Total area: approx. 74.5 sq. metres (801.5 sq. feet)

## **Living Room** 13' 5" x 13' 2" (4.09m x 4.01m)

Suspended ceiling with feature light, UPVC double glazed window to rear aspect, UPVC double glazed door to garden, radiator, engineered wood flooring.

#### **Bedroom Three** 8' 7" x 7' 9" (2.61m x 2.36m)

UPVC double glazed window to rear, UPVC double glazed door to garden, radiator, engineered wood flooring.

## **Bedroom One** 13' 2" x 10' 10" (4.01m x 3.30m)

UPVC double glazed window to rear aspect, radiator, engineered wood flooring.

# **Bedroom Two** 11' 5" x 10' 10" (3.48m x 3.30m)

Fitted wardrobes, UPVC double glazed window to front aspect, radiator, engineered wood flooring.

# **Kitchen** 12' 1" x 7' 8" (3.68m x 2.34m)

Fitted with a range of eye and base level units with solid wood worktops incorporating a stainless steel sink and mixer tap, integrated cooker, hob, extractor, fridge freezer, washing machine and dishwasher. Cupboard housing combi boiler. UPVC double glazed window to front aspect. Tiled Flooring.

## **Shower Room**

Majority tiled three piece suite comprising a shower cubicle, low level wc and pedestal hand wash basin. UPVC double glazed window to front aspect. Tiled flooring.