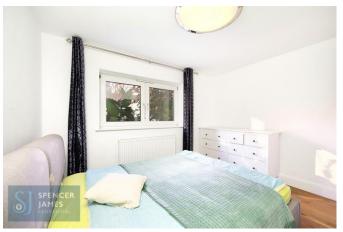

## **Bedroom One** 13' 2" x 10' 10" (4.01m x 3.30m)

UPVC double glazed window to rear aspect, radiator, engineered wood flooring.

# **Bedroom Two** 11' 5" x 10' 10" (3.48m x 3.30m)

Fitted wardrobes, UPVC double glazed window to front aspect, radiator, engineered wood flooring.

#### **Bedroom Three** 8' 7" x 7' 9" (2.61m x 2.36m)

UPVC double glazed window to rear, UPVC double glazed door to garden, radiator, engineered wood flooring.