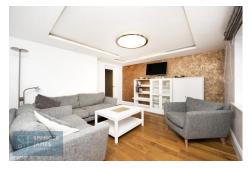

## **Living Room** 13' 5" x 13' 2" (4.09m x 4.01m)

Suspended ceiling with feature light, UPVC double glazed window to rear aspect, UPVC double glazed door to garden, radiator, engineered wood flooring.