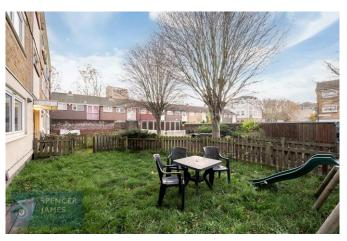

#### **Garden** 34' 0" x 20' 0" (10.36m x 6.09m)

Laid to lawn with rear access.

#### **Externally**

On Street permit parking. Large storage cupboard.