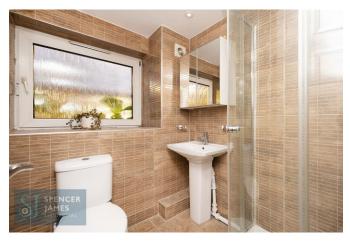

## **Shower Room**

Majority tiled three piece suite comprising a shower cubicle, low level wc and pedestal hand wash basin. UPVC double glazed window to front aspect. Tiled flooring.