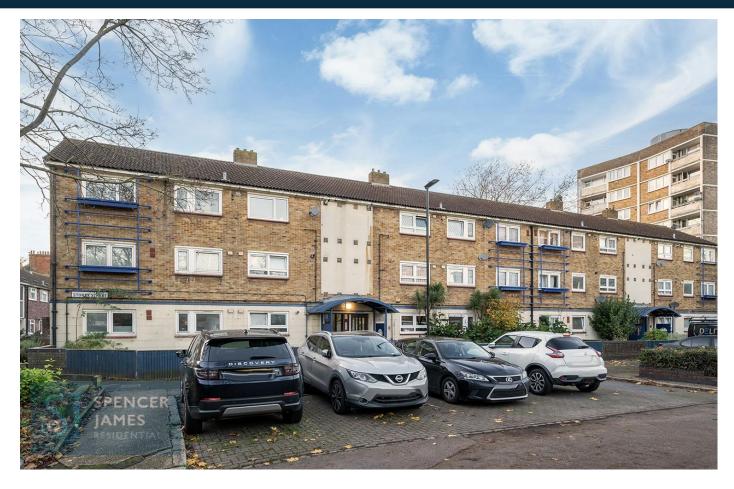

- \*\* Living Room and Separate Kitchen \*\*
- \*\* Large Private Garden \*\*
- \*\* Modern Throughout \*\*
- \*\* Floor Area: 801.5 Sq/Ft (74.5 Sq/M) \*\*

A modern three-bedroom ground floor apartment boasting a spacious private garden located within a stones throw of King George V DLR.

Internally the property boasts a spacious living room, separate modern kitchen, three bedrooms and a family shower room in addition to a further WC.

Externally the property boasts a sizeable private rear garden, large storage cupboard and on street permit parking. Further benefits include UPVC double glazing and gas central heating.

Located within convenient walking distance of amenities and King George V DLR with convenient links to the Elizabeth Line.