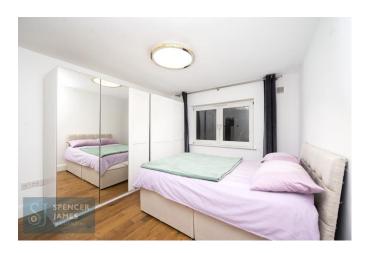

# **Bedroom Two** 11' 5" x 10' 10" (3.48m x 3.30m)

Fitted wardrobes, UPVC double glazed window to front aspect, radiator, engineered wood flooring.