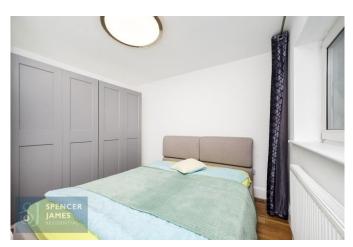

## **Bedroom One** 13' 2" x 10' 10" (4.01m x 3.30m)

UPVC double glazed window to rear aspect, radiator, engineered wood flooring.

# **Bedroom Two** 11' 5" x 10' 10" (3.48m x 3.30m)

Fitted wardrobes, UPVC double glazed window to front aspect, radiator, engineered wood flooring.