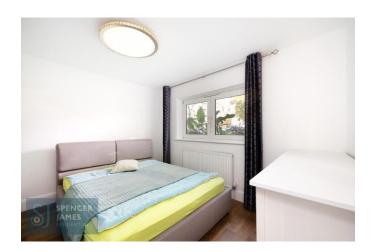

#### **Bedroom Three** 8' 7" x 7' 9" (2.61m x 2.36m)

UPVC double glazed window to rear, UPVC double glazed door to garden, radiator, engineered wood flooring.