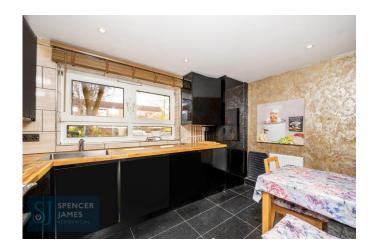

# **Kitchen** 12' 1" x 7' 8" (3.68m x 2.34m)

Fitted with a range of eye and base level units with solid wood worktops incorporating a stainless steel sink and mixer tap, integrated cooker, hob, extractor, fridge freezer, washing machine and dishwasher. Cupboard housing combi boiler. UPVC double glazed window to front aspect. Tiled Flooring.