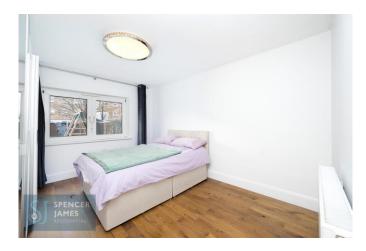

## **Bedroom One** 13' 2" x 10' 10" (4.01m x 3.30m)

UPVC double glazed window to rear aspect, radiator, engineered wood flooring.

# **Bedroom Two** 11' 5" x 10' 10" (3.48m x 3.30m)

Fitted wardrobes, UPVC double glazed window to front aspect, radiator, engineered wood flooring.

#### **Bedroom Three** 8' 7" x 7' 9" (2.61m x 2.36m)

UPVC double glazed window to rear, UPVC double glazed door to garden, radiator, engineered wood flooring.