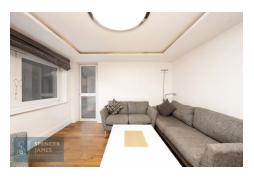

## **Living Room** 13' 5" x 13' 2" (4.09m x 4.01m)

Suspended ceiling with feature light, UPVC double glazed window to rear aspect, UPVC double glazed door to garden, radiator, engineered wood flooring.