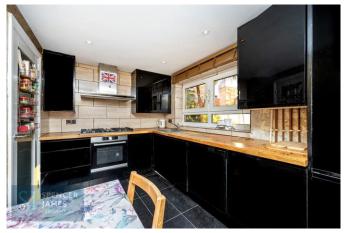

# **Kitchen** 12' 1" x 7' 8" (3.68m x 2.34m)

Fitted with a range of eye and base level units with solid wood worktops incorporating a stainless steel sink and mixer tap, integrated cooker, hob, extractor, fridge freezer, washing machine and dishwasher. Cupboard housing combi boiler. UPVC double glazed window to front aspect. Tiled Flooring.