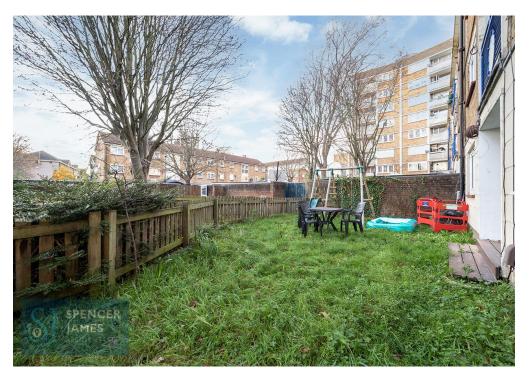

#### **Garden** 34' 0" x 20' 0" (10.36m x 6.09m)

Laid to lawn with rear access.

#### **Externally**

On Street permit parking. Large storage cupboard.