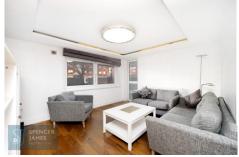

## **Living Room** 13' 5" x 13' 2" (4.09m x 4.01m)

Suspended ceiling with feature light, UPVC double glazed window to rear aspect, UPVC double glazed door to garden, radiator, engineered wood flooring.